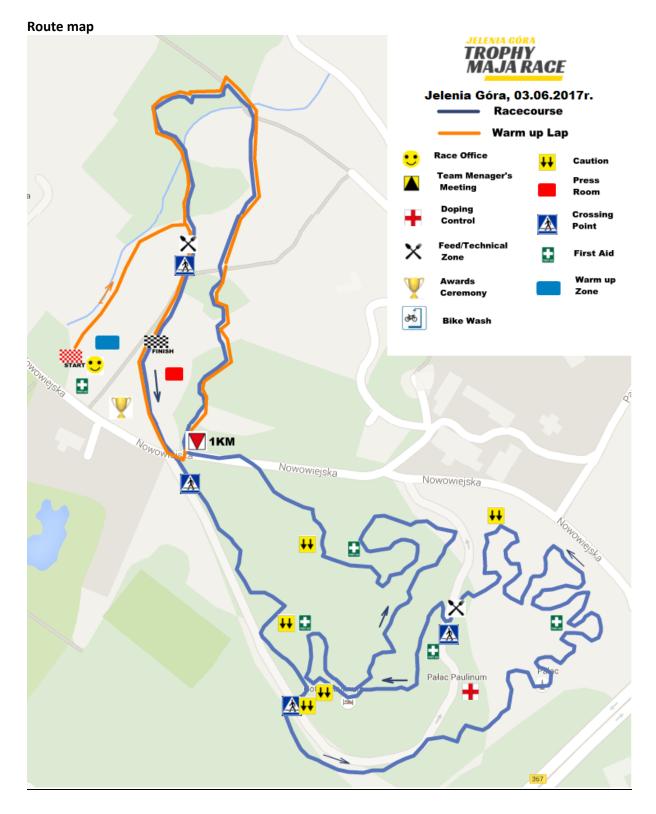

## 12. Track

Race will take place on round track 4.1 km long (for categories SUB JUNIOR M, SUB JUNIOR W, JOUNGER JUNIORS W – track will be 2.5 km long). Number of rounds in particular age categories will be given during technical briefing

Map and track profile - attachment no 1

## Attachment no 1 - Map and route profile

### **Route profile**

Jelenia Góra Trophy - Maja Włoszczowska MTB Race UCI HC - Jelenia Góra, 03.06.2017r.