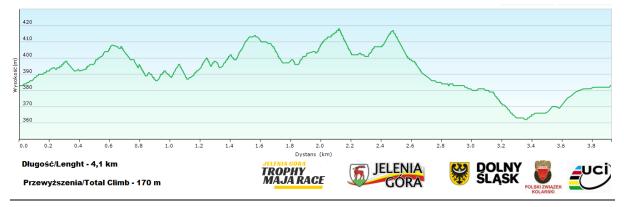

## 12. Track

Race will take place on round track 4.1 km long (for categories SUB JUNIOR M, SUB JUNIOR W, JOUNGER JUNIORS W – track will be 2.5 km long). Number of rounds in particular age categories will be given during technical briefing

Map and track profile - attachment no 1

## Attachment no 1 - Map and route profile

### **Route profile**

Jelenia Góra Trophy - Maja Włoszczowska MTB Race UCI HC - Jelenia Góra, 03.06.2017r.